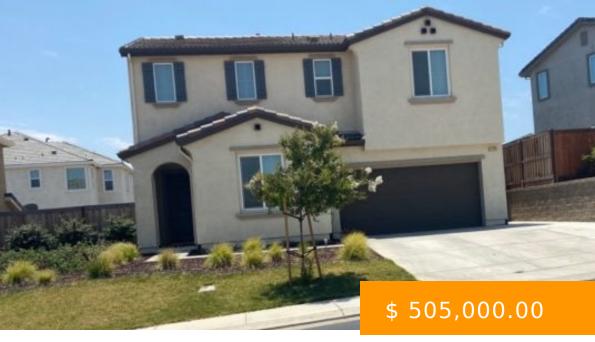

## 21240 GRAPEVINE DR, PATTERSON, CA 95363, USA

https://www.earealestateservices.com

Gorgeous two story home built in 2018 with 2469 Sq ft of living space. Located in a gated community and near a gulfing course. Other features include,, 2 car attached garage, 5 bedrooms, 3 full baths (one full bathroom and bedroom downstairs), stainless steel appliances tile an carpet floors and much more. 21240 Grapevine Dr, Patterson, CA 95363, USA

- 5 beds
- 3 baths
- Single Family Home
- SOLD!
- 2469 sq ft

## **BASIC FACTS**

| Date added: 06/21/21        | Bedrooms: 5             |
|-----------------------------|-------------------------|
| Status: SOLD!               | Bathrooms: 3            |
| Floors: 2                   | <b>Area:</b> 2469 sq ft |
| <b>Lot size:</b> 5939 sq ft | Year built: 2018        |
|                             |                         |

Address: 21240 Grapevine Dr