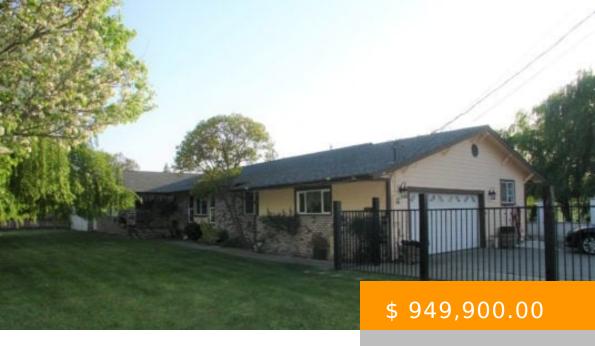

https://www.earealestateservices.com

Excellent appeal in this ranch style property, It features an approx. 2500 sq ft of living space, single story home with almost 3 acres of flat useable land located in between Fairfield and Suisun City with easy access to all, other features include, central heat, central a/c, approx 2 year old composition roof, 2 car...

## **BASIC FACTS**

**Date added:** 05/30/20

Status: SOLD!

Floors: 1

**Lot size:** 127195 sq ft

Address: 4375 Tolenas Rd,

Fairfield, CA

Bedrooms: 4

Bathrooms: 3

**Area:** 2478 sq ft

Year built: 1978